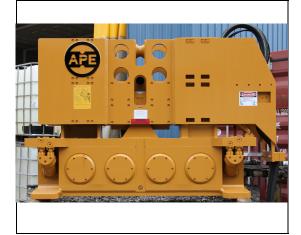

## APE/ J&M Model 44 Hybrid Vibratory Driver Extractor

The Worlds Largest Provider of Foundation Construction Equipment

| SPECIFICATIONS               | DATA                     |
|------------------------------|--------------------------|
| Eccentric Moment             | 4,400 in-lbs (50.69 kgm) |
| Drive Force                  | 170 tons (1,513 kN)      |
| Frequency Maximum (VPM)      | 0 - 1,650 vpm            |
| Max Line Pull                | 133 tons (1,183 kN)      |
| Bare Hammer Weight w/o Clamp | 12,760 lbs (5,788 kg)    |
| Throat Width                 | 14.75 in (37 cm)         |
| Length                       | 104.00 in (264 cm)       |
| Height w/o Clamp             | 65.50 in (166 cm)        |