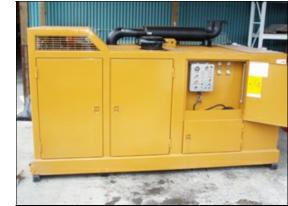

## APE Model 580 Power Unit

| SPECIFICATIONS      | DATA                     |
|---------------------|--------------------------|
| Engine Type         | Caterpillar C15 Tier III |
| Horse Power         | 580 HP (432 kW)          |
| Drive Pressure      | 0 - 4,500 psi (310 bar)  |
| Drive Flow          | 188 gpm (712 lpm)        |
| Clamp Pressure      | 4,800 psi (69,618 bar)   |
| Clamp Flow          | 10 gpm (3 lpm)           |
| Engine Speed        | 2,100 rpm                |
| Weight              | 19,500 lbs (8,845 kg)    |
| Length              | 152 in (385 cm)          |
| Width               | 82 in (208 cm)           |
| Height              | 94 in (239 cm)           |
| Hydraulic Reservoir | 575 gal (2,177 L)        |
| Fuel Capacity       | 160 gal (606 L)          |